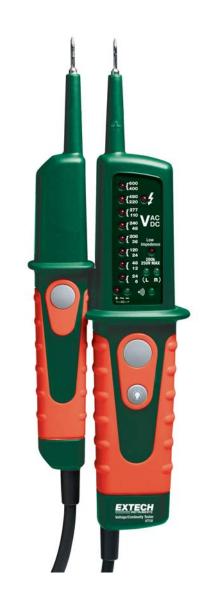

## **Multifunction Voltage Tester**

**Voltage and Continuity with Flashlight** 

## **Features:**

- LED AC/DC voltage indication:
  AC: 24, 48, 120, 208, 240, 277, 480, 600
  DC: 6, 12, 24, 36, 48, 110, 220, 400
- Polarity detection with LEDs for positive and negative DC
- · Continuity Test with audible tone
- Two handed operation for low impedance testing
- Built-in flashlight for testing in tight areas
- · Voltage function operates without battery
- Rubberized double-molded IP64 housing
- IEC1010-1 CAT IV 600V and CAT III 1000V safety rating
- Dimensions: 9.4x3x1.6" (240x78x40mm); Weight: 8.4oz (237g)
- Complete with 2 AAA batteries